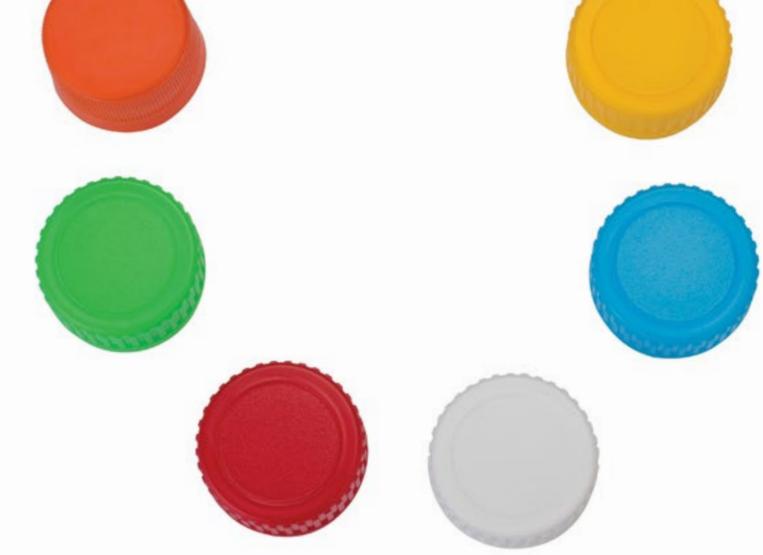

### **CLOSURES**

We are aware that the slightest leakage on packaging containing liquid products may cause immeasurable loss in product quality and safety, not mentioning the collateral damage caused by such leakage to the manufacturing process and logistics. Our plastic cap compression molding machine is equipped with the latest technology, which ensures that every unit of plastic cap produced maintains proper consistency in terms of precision and strength.