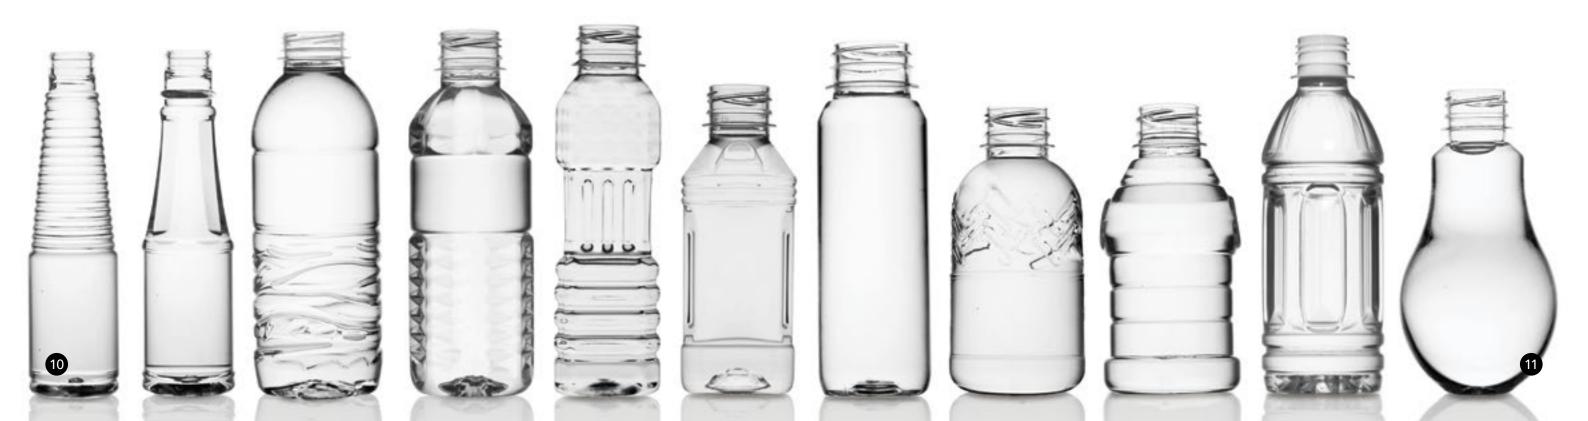

### **BOTTLES**

We produce PET bottles for hot-fill beverage, cold-fill beverage, edible oil, condiments, agricultural chemical products, beauty products and pharmaceutical products.

Occupying a total area of 27,000 square meters, our fleet of machines includes dozens of blow-molding machines for cold-fill containers with a combined production capacity of up to 380 million products and blow-molding machines for hot-fill and pasteurized containers with a combined production capacity of up to 160 million. Last but not least, we have 500 square meters of clean room facilities to serve your needs in sterile products.