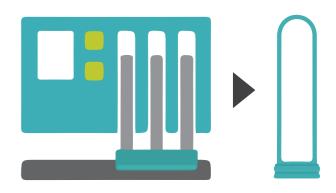

### **PREFORMS**

We care about sustainable living; therefore we put in every effort to minimize our ecological footprint without compromising on product quality. In addition to utilizing only 100% recyclable plastic material, we also continually look for ways to reduce the use of raw plastic material in the injection process. One of our hot-fill PET preform products widely used by many leading beverage companies in Indonesia weighs only 18 grams, making it the lightest hot-fill PET preform currently available on the market.

PET resin

Injection machine

Preform