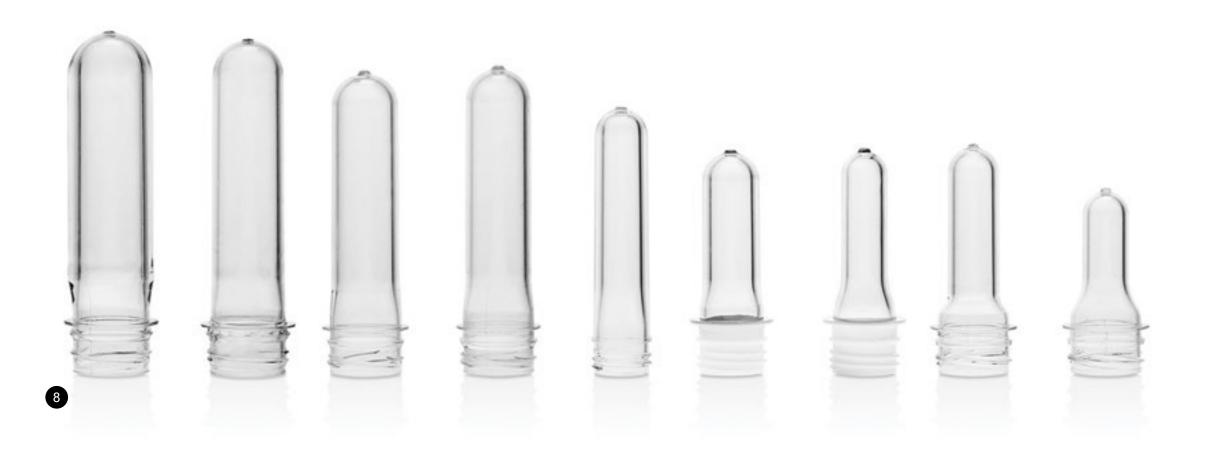

### **PREFORMS**

We care about sustainable living; therefore we put in every effort to minimize our ecological footprint without compromising on product quality. In addition to utilizing only 100% recyclable plastic material, we also continually look for ways to reduce the use of raw plastic material in the injection process. One of our hot-fill PET preform products widely used by many leading beverage companies in Indonesia weighs only 18 grams, making it the lightest hot-fill PET preform currently available on the market.