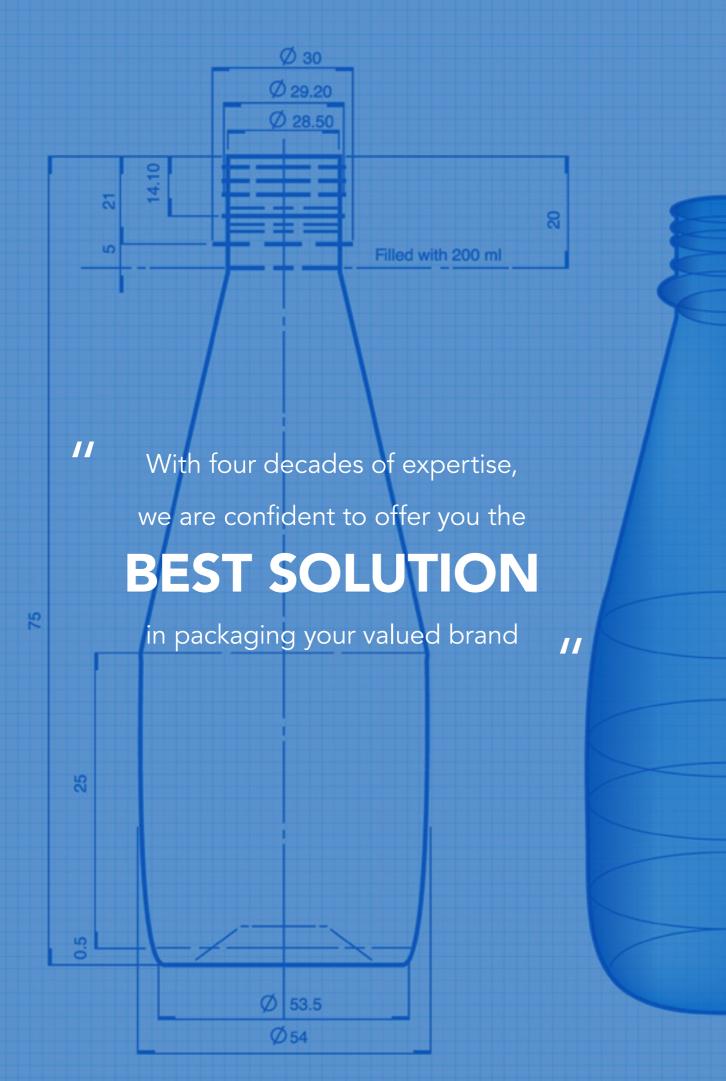

### **PREFORMS**

We care about sustainable living; therefore we put in every effort to minimize our ecological footprint without compromising on product quality. In addition to utilizing only 100% recyclable plastic material, we also continually look for ways to reduce the use of raw plastic material in the injection process. One of our hot-fill PET preform products widely used by many leading beverage companies in Indonesia weighs only 18 grams, making it the lightest hot-fill PET preform currently available on the market.

### **BOTTLES**

We produce PET bottles for hot-fill beverage, cold-fill beverage, edible oil, condiments, agricultural chemical products, beauty products and pharmaceutical products.

Occupying a total area of 27,000 square meters, our fleet of machines includes dozens of blow-molding machines for cold-fill containers with a combined production capacity of up to 380 million products and blow-molding machines for hot-fill and pasteurized containers with a combined production capacity of up to 160 million. Last but not least, we have 500 square meters of clean room facilities to serve your needs in sterile products.