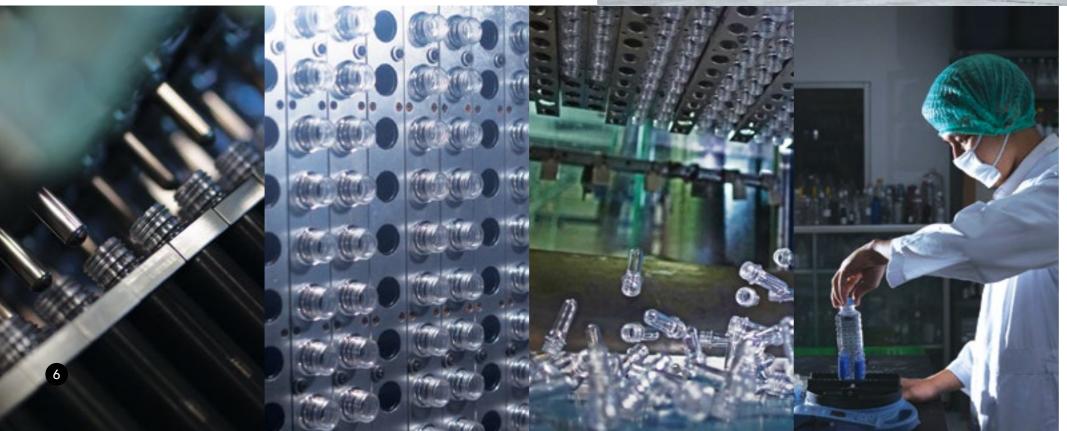

### **PREFORMS**

We care about sustainable living; therefore we put in every effort to minimize our ecological footprint without compromising on product quality. In addition to utilizing only 100% recyclable plastic material, we also continually look for ways to reduce the use of raw plastic material in the injection process. One of our hot-fill PET preform products widely used by many leading beverage companies in Indonesia weighs only 18 grams, making it the lightest hot-fill PET preform currently available on the market.

PET resin

Injection machine

Preform

### **BOTTLES**

We produce PET bottles for hot-fill beverage, cold-fill beverage, edible oil, condiments, agricultural chemical products, beauty products and pharmaceutical products.

Occupying a total area of 27,000 square meters, our fleet of machines includes dozens of blow-molding machines for cold-fill containers with a combined production capacity of up to 380 million products and blow-molding machines for hot-fill and pasteurized containers with a combined production capacity of up to 160 million. Last but not least, we have 500 square meters of clean room facilities to serve your needs in sterile products.